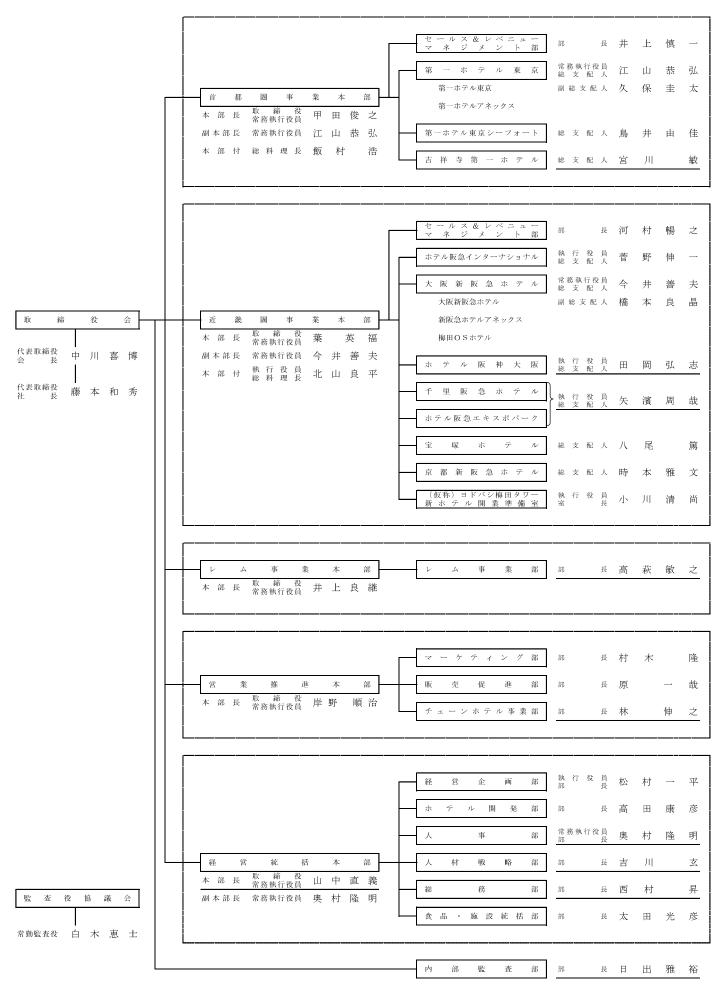

|                           |
| 吉川 玄(よしかわ・げん)                         | (現・近畿圏事業本部 大阪新阪急ホテル 宿泊部長) |
| 経営統括本部 総務部長                           |                           |
| 西村 昇(にしむら・のぼる)                        | (現・株式会社阪急阪神レストランズ出向)      |
| 内部監査部長                                |                           |
| 日出 雅裕(ひで・まさひろ)                        | (現・近畿圏事業本部 千里阪急ホテル・       |
|                                       | ホテル阪急エキスポパーク総支配人室長)       |
| 内部監査部専任部長                             |                           |
| 越智 康雄 (おち・やすお)                        | (現・内部監査部長)                |
|                                       | (以上 2019年4月1日付)           |

【添付資料】担当業務表

### 本件に関するお問い合わせ先

株式会社阪急阪神ホテルズ 総務人事部(広報担当) TEL06-6377-5822/FAX06-6372-5234

#### 担当業務表(2019年4月1日付)



(注) 下線部が変更箇所